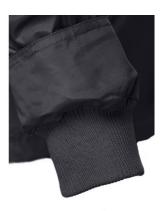

### **Specification**

Padded parka (unisex) 100% polyester (exterior: 240 g/m² 100% polyester pongee 240 and waterproof PVC coating, interior: 65 g/m² 100% polyester taffeta, filling: 100% polyester 80 g/m²). Collar lined with black polar mesh (fastened with velcro strip). Foldable collar hood, adjustable with black stoppers. Opening with flap, coloured zip, velcro and snap buttons in black. Contains 2 outer pockets with flap and 2 inner pockets (1 for mobile phone) with velcro closure. Inner 2x2 ribbed mesh cuffs and adjustable outer cuffs with velcro straps. Thermo-sealed seams. Zippered lower back access for easy customisation. Sizes: XS, S, M, L, XXL