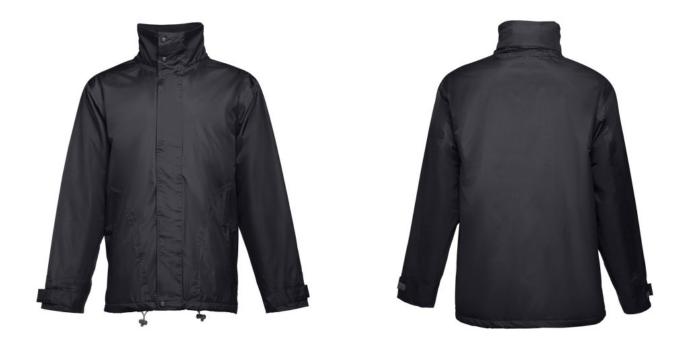

### **Specification**

Padded parka (unisex) 100% polyester (exterior: 240 g/m² 100% polyester pongee 240 and waterproof PVC coating, interior: 65 g/m² 100% polyester taffeta, filling: 100% polyester 80 g/m²). Collar lined with black polar mesh (fastened with velcro strip). Foldable collar hood, adjustable with black stoppers. Opening with flap, coloured zip, velcro and snap buttons in black. Contains 2 outer pockets with flap and 2 inner pockets (1 for mobile phone) with velcro closure. Inner 2x2 ribbed mesh cuffs and adjustable outer cuffs with velcro straps. Thermo-sealed seams. Zippered lower back access for easy customisation. Sizes: XS, S, M, L, XXL