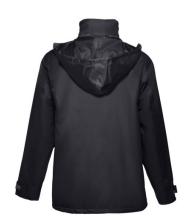

### **Specification**

Padded parka (unisex) 100% polyester (exterior: 240 g/m² 100% polyester pongee 240 and waterproof PVC coating, interior: 65 g/m² 100% polyester taffeta, filling: 100% polyester 80 g/m²). Collar lined with black polar mesh (fastened with velcro strip). Foldable collar hood, adjustable with black stoppers. Opening with flap, coloured zip, velcro and snap buttons in black. Contains 2 outer pockets with flap and 2 inner pockets (1 for mobile phone) with velcro closure. Inner 2x2 ribbed mesh cuffs and adjustable outer cuffs with velcro straps. Thermo-sealed seams. Zippered lower back access for easy customisation. Sizes: XS, S, M, L, XXL